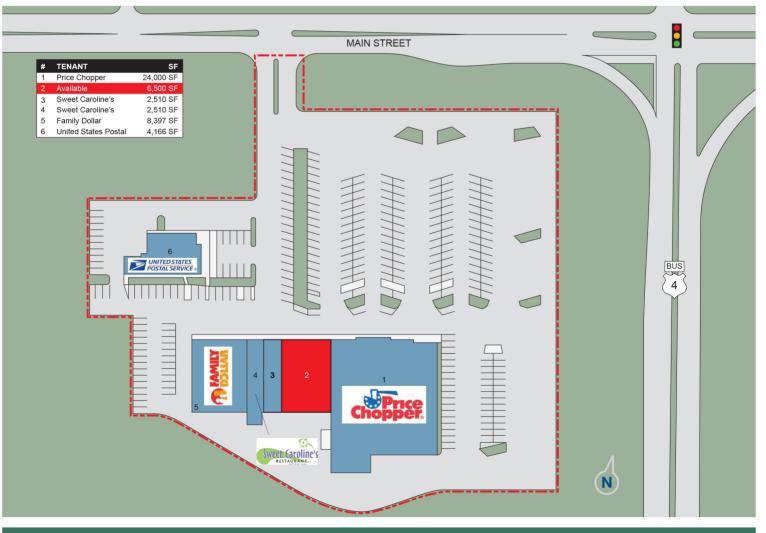

West Way Mall is a 48,083 +/- square foot shopping center located in West Rutland, VT. The center is anchored by Price Chopper. Co-tenants include Family Dollar, United States Postal Service, and Sweet Caroline's, a local favorite. West Way Mall benefits from excellent visibility, as well as a convenient location at Exit 6 off Route 4 in West Rutland, VT. The shopping center also features five-mile population counts of 22,763 people.