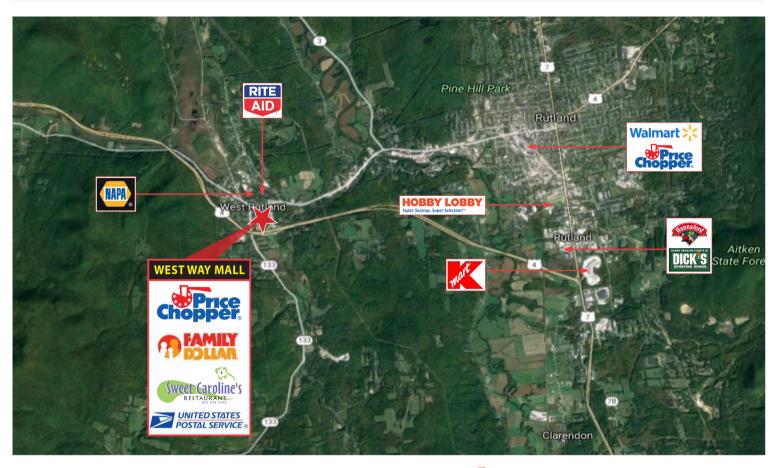

West Way Mall is a 48,083 +/- square foot shopping center located in West Rutland, VT. The center is anchored by Price Chopper. Co-tenants include Family Dollar, United States Postal Service, and Sweet Caroline's, a local favorite. West Way Mall benefits from excellent visibility, as well as a convenient location at Exit 6 off Route 4 in West Rutland, VT. The shopping center also features five-mile population counts of 22,763 people.